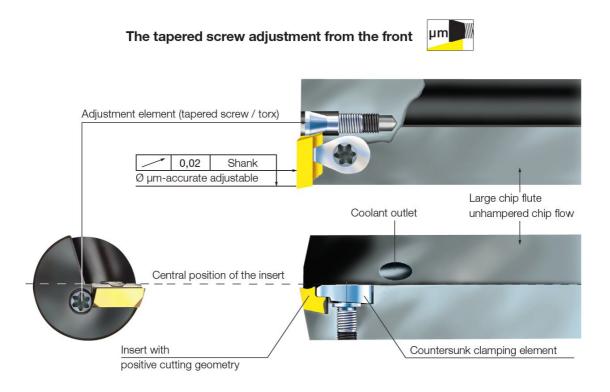

## Fineboring Tools

Tapered screw adjustment µm-accurate adjustable

HOLLFELDER-GÜHRING CUTTING TOOLS offers the possibility to adjust all inserts in the finebores µm-accurate in diameter by means of the tapered screw adjustment. This high-performance tooling system is both suitable for various machining tasks and a wide variety of materials as well as for HSC machining.

The large chip flutes in combination with embedded clamping elements guarantee an excellent chip evacuation. The clamping element has to be slightly released only in order to change the insert. However, the clamping element itself remains securely connected to the holder.