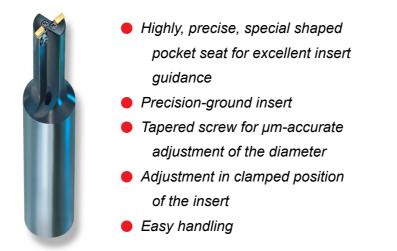

## Fineboring Tools

Tapered screw adjustment µm-accurate adjustable

HOLLFELDER-GÜHRING CUTTING TOOLS offers the possibility to adjust all inserts in the finebores µm-accurate in diameter by means of the tapered screw adjustment. This high-performance tooling system is both suitable for various machining tasks and a wide variety of materials as well as for HSC machining.

The large chip flutes in combination with embedded clamping elements guarantee an excellent chip evacuation. The clamping element has to be slightly released only in order to change the insert. However, the clamping element itself remains securely connected to the holder.