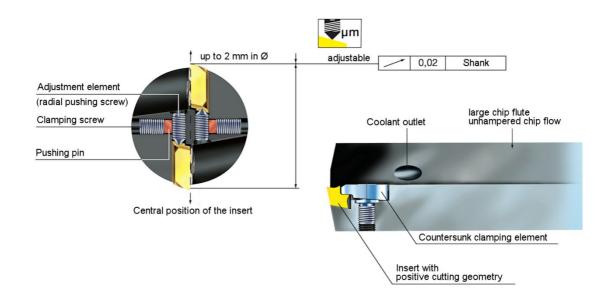

- Highly precise, special shaped pocket seat for excellent insert guidance
- Precision-ground insert
- Radial screw for µm-accurate adjustment
- Easy adjustment while inserts are clamped
- Easy handling
- Large range of adjustment

Similar to the fineboring tools with tapered screw adjustment are the robust clamping element located in the chip flute, the large chip flutes and an internal coolant supply. These aforementioned design elements are responsible for an excellent chip evacuation even when long-chipping material is machined.